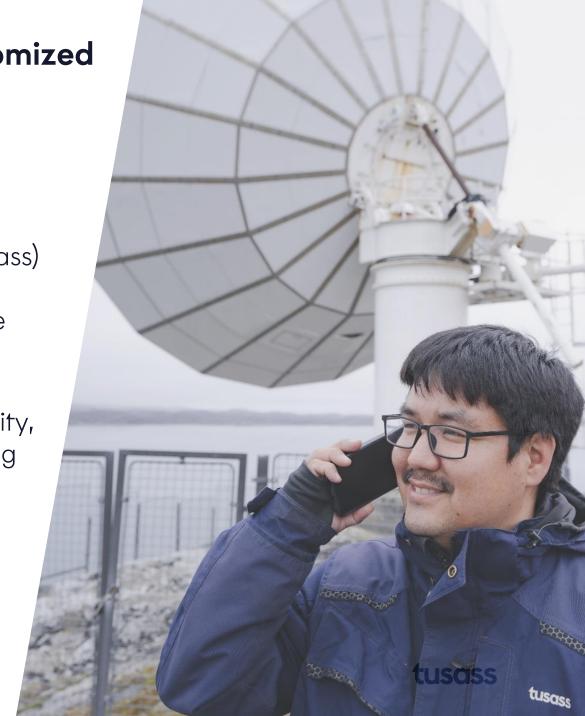

### The future of satellite connectivity in Greenland is based on both GEO- and LEO-solutions

Tusass currently has 7 strategically placed satellite receiver stations, which manages connecivity in satellite-zones

Connections are facilitated through Tusass' own Greensat GEO¹-satellite or via custom OneWeb solutions

Tusass are in dialogue with mulitple LEO<sup>2</sup>-satellite operators with the goal of improving high-speed satellite coverage in Greenland