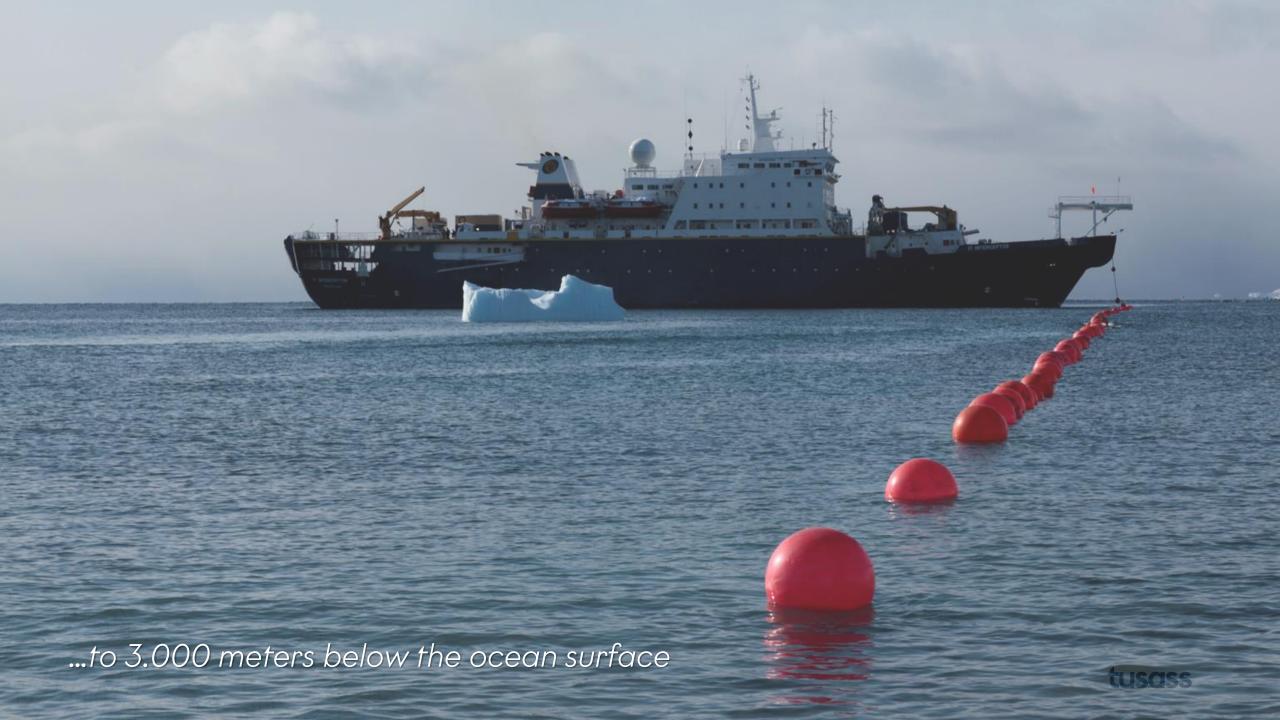

# We cover all populated areas of Greenland with MV & BB¹ connection; optimizing redundancy is a key priority

+5.400 KM SUBSEA CABLE

**67 RADIO CHAIN SITES** 

7 SATELLITE RECEIVER STATOINS