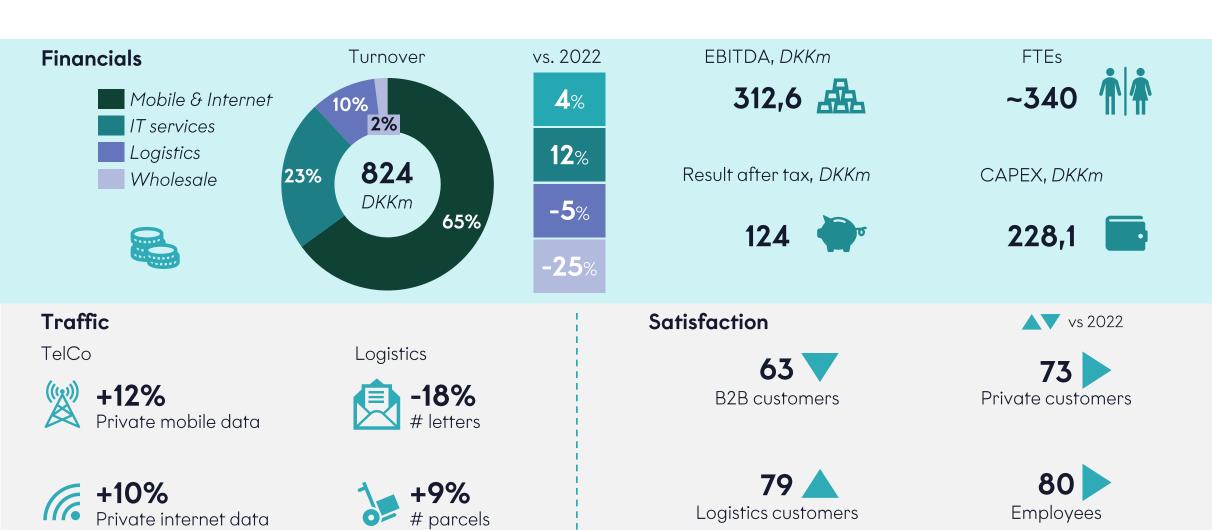

### Tusass in numbers 2023



tusass





# We cover all populated areas of Greenland with MV & BB¹ connection; optimizing redundancy is a key priority



+5.400 KM SUBSEA CABLE



**67 RADIO CHAIN SITES** 



7 SATELLITE RECEIVER STATOINS





### The future of satellite connectivity in Greenland is based on both GEO- and LEO-solutions



Tusass currently has 7 strategically placed satellite receiver stations, which manages connecivity in satellite-zones



Connections are facilitated through Tusass' own Greensat GEO¹-satellite or via custom OneWeb solutions



Tusass are in dialogue with mulitple LEO<sup>2</sup>-satellite operators with the goal of improving high-speed satellite coverage in Greenland



<sup>1.</sup> Geostationary orbit satellite

<sup>2.</sup> Low-Earth-Orbit satellite

## Nalunaq gold mine, a cas