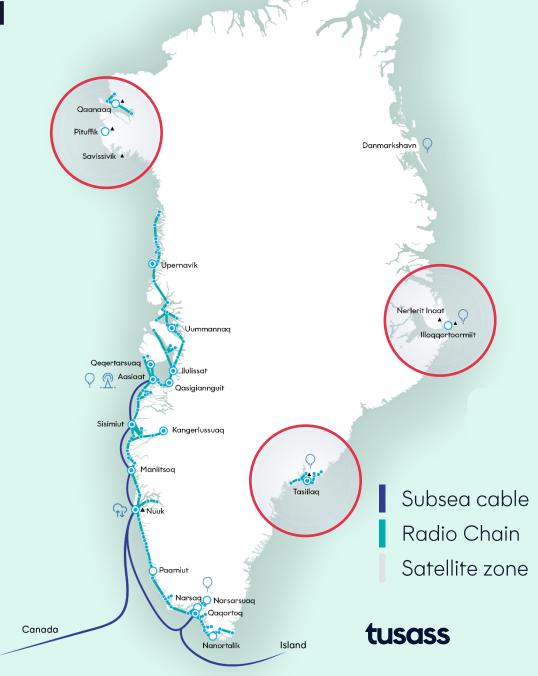

## Nalunaq gold mine, a case study; Tusass etablished a digital communications line to the Nalunaq mine in 2024, connecting the mine to existing infrastructure

#### Map of Central- and Southern Greenland

#### Nalunaq connection to the existing radio chain site