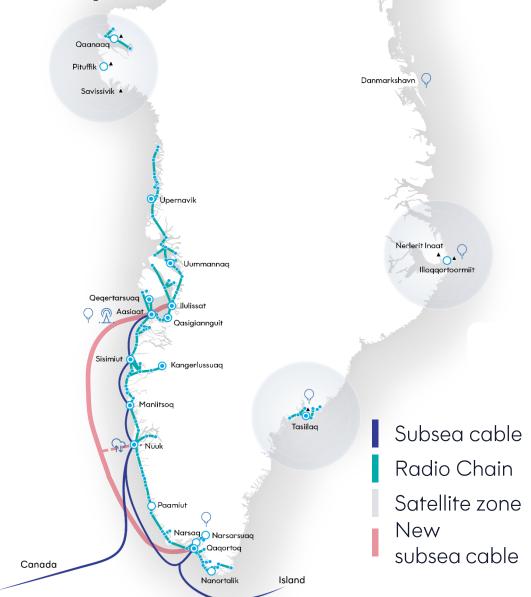

# We cover all populated areas of Greenland with MV & BB¹ connection; optimizing redundancy is a key priority

+5.400 KM SUBSEA CABLE

**67 RADIO CHAIN SITES** 

7 SATELLITE RECEIVER STATOINS

### The future of satellite connectivity in Greenland is based on both GEO- and LEO-solutions

Tusass currently has 7 strategically placed satellite receiver stations, which manages connecivity in satellite-zones

Connections are facilitated through Tusass' own Greensat GEO¹-satellite or via custom OneWeb solutions

Tusass are in dialogue with mulitple LEO<sup>2</sup>-satellite operators with the goal of improving high-speed satellite coverage in Greenland