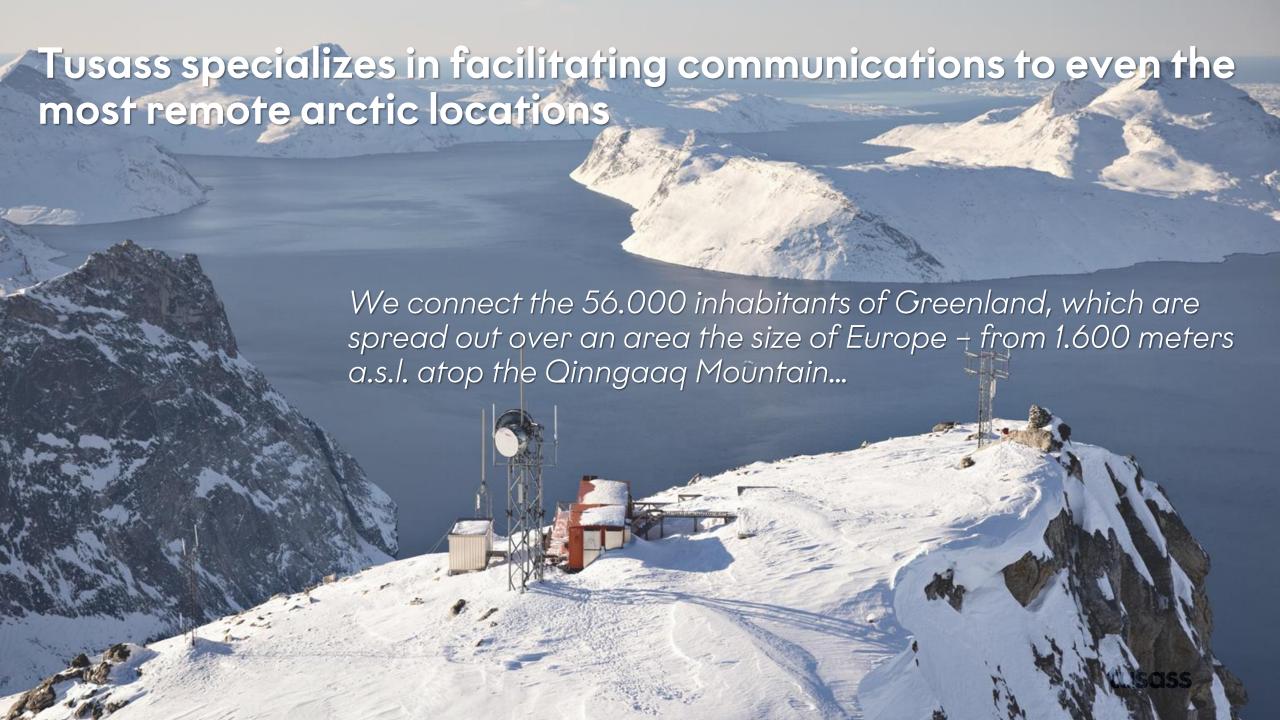

# We cover all populated areas of Greenland with MV & BB¹ connection; optimizing redundancy is a key priority

+5.400 KM SUBSEA CABLE

**67 RADIO CHAIN SITES** 

7 SATELLITE RECEIVER STATOINS